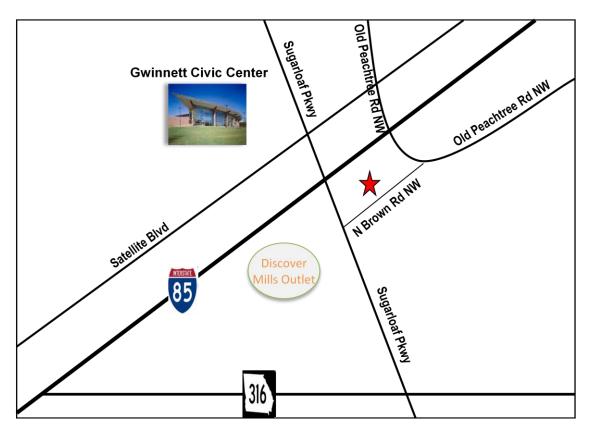

## WALTHER LAW, LLC.

1755 N. Brown Road, Suite 200 Lawrenceville, GA 30043 Phone: (678) 690-5233 Main Office: (770) 777-4778 Fax: (770) 777-4780

## **Directions to Walther Law, LLC Sugarloaf Location**

**From I-85N:** EXIT 108 SUGARLOAF PARKWAY, Turn LEFT at SUGARLOAF PARKWAY, then LEFT at NORTH BROWN ROAD. We are the first building on your left, suite 200.

**From I-85 South:** Exit SUGARLOAF PKWY. Turn Left onto SUGARLOAF PARKWAY then Left at NORTH BROWN ROAD. We are the first building on your left, suite 200.

Walther Law, LLC Main Office Location 5755 North Point Parkway, Suite 202 Alpharetta, GA 30022 (770) 777-4778